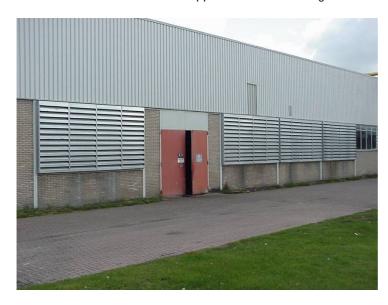

## **Noise reducing louvers**

The Soundac® Acoustic Louvers combine a good noise reduction and low air resistance.

Louvers are very well suited for application in air supply and air exhaust openings of e.g. air treatment rooms, ventilation rooms, boiler rooms, generators, compressors and vehicles.