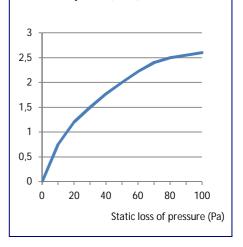

#### Front airspeed (m/s)

Despite the careful composition of this datasheet no rights can be derived from this. Changes are reserved.